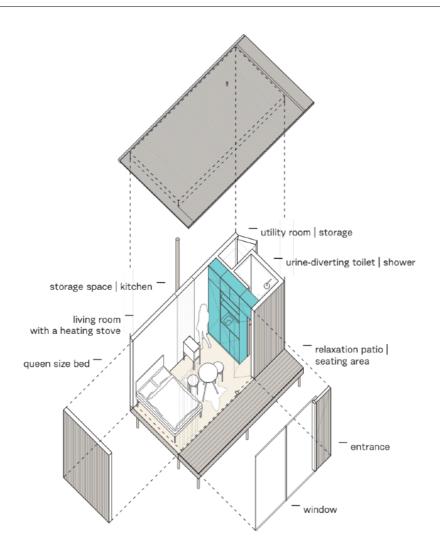

r,

natural rubber

**Kitchen:** ash kitchen and counter made of artificial stone, sink

Extra: Design folding table and 2

folding chairs

## CORE

## **GLAMP**

| PRICE:          | 29 000 EUR* | 37 000 EUR* |
|-----------------|-------------|-------------|
| Livingroom      | X           | X           |
| Utility room    | X           | X           |
| Storage room    | X           | X           |
| Stove           |             | X           |
| Kitchenette     |             | X           |
| Toilet & Shower |             | X           |

#### + 8000 EUR

# **OFFGRID**

With Offgrid, you can go utility-free. With a heating stove for cozy evenings, a water tank and power provided either by a smaller gel battery or a solar panel system.

\*Prices are excluding VAT, assembly and shipping



# Ground plan