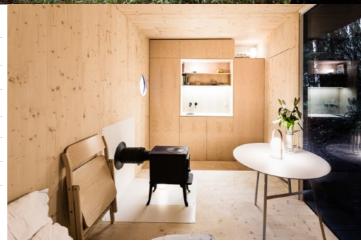

## FURNITURE INCLUDED IN GLAMP

**Bathroom:** Compostable toilet and Concealed shower with anti-slip floor,

natural rubber

**Kitchen:** ash kitchen and counter made of artificial stone, sink

Extra: Design folding table and 2

folding chairs