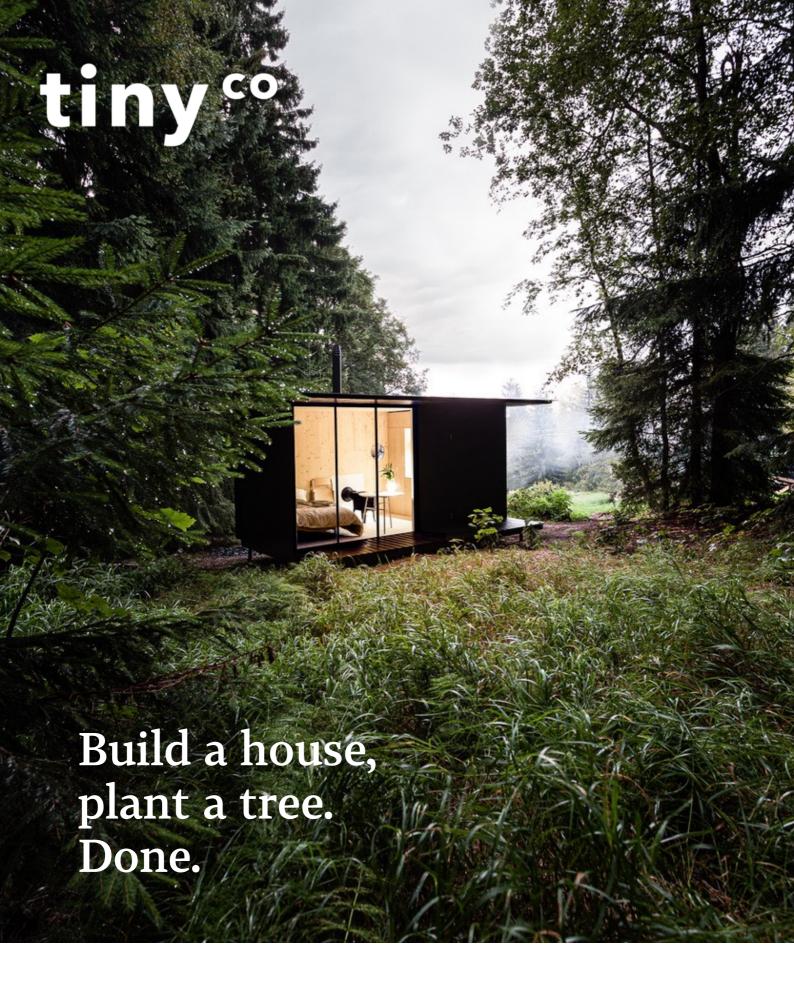

**Pricelist** 

| TINY HOUSE DONE  | SPECS           |
|------------------|-----------------|
| Internal area    | 12m²            |
| Width            | 540 cm          |
| Lenght           | 231 cm          |
| Weight           | 3000 kg         |
| Ceiling          | 240 cm          |
| External terrace | 5m <sup>2</sup> |
| Capacity         | 2 people        |