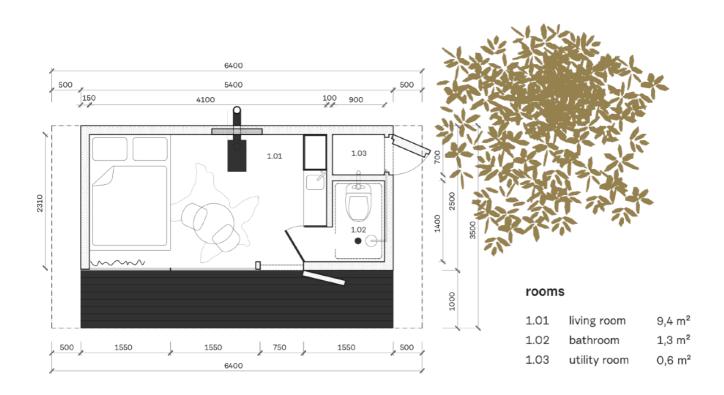

**Pricelist** 

| TINY HOUSE DONE  | SPECS           |
|------------------|-----------------|
| Internal area    | 12m²            |
| Width            | 540 cm          |
| Lenght           | 231 cm          |
| Weight           | 3000 kg         |
| Ceiling          | 240 cm          |
| External terrace | 5m <sup>2</sup> |
| Capacity         | 2 people        |

# Ground plan